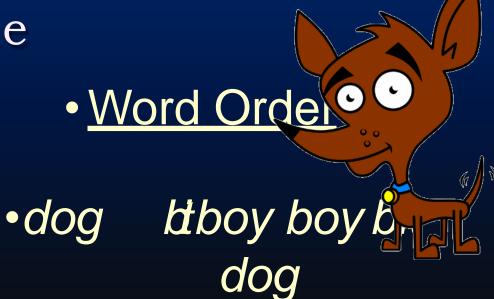

## Reversals make new meaningful units in the opposite direction.

#### • ESLExample

dog stressed godgod desserts dog